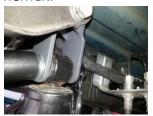

3. INSTALL THE SHOCK INTO THE MAXTRAC SHOCK EXTENDER USING THE PROVIDED HARDWARE & TIGHTEN.