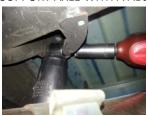

## INSTALLATION INSTRUCTIONS - 541500

1. SUPPORT AXLE WITH A ADJUSTABLE JACK & UNBOLT BOTH REAR SHOCKS FROM THE FRAME

2. INSTALL MAXTRAC EXTENDER INTO THE ORIGINAL SHOCK MOUNT USING FACTORY HARDWARE & TIGHTEN.