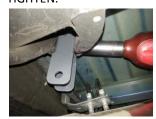

## INSTALLATION INSTRUCTIONS - 541500

1. SUPPORT AXLE WITH A ADJUSTABLE JACK & UNBOLT BOTH REAR SHOCKS FROM THE FRAME

2. INSTALL MAXTRAC EXTENDER INTO THE ORIGINAL SHOCK MOUNT USING FACTORY HARDWARE & TIGHTEN.

3. INSTALL THE SHOCK INTO THE MAXTRAC SHOCK EXTENDER USING THE PROVIDED HARDWARE & TIGHTEN.