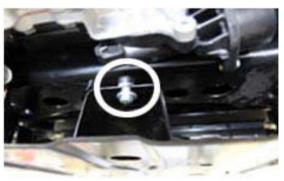

### 4. SKID PLAT SPACER INSTALLED

## 4WD VEHICLES ONLY, FOLLOW THESE INSTRUCTIONS FOR DIFFERENTIAL DROP

Remove front skid plate from the vehicle, then place a support or jack under the front differential. Remove the front differential mounting bolts, and lower enough to install new spacers. The 1" spacers install between the frame and the mounts. Install with the provided longer bolts and factory washers. Torque to factory spec, and reinstall the skid plate with the provided 1/2" tall spacers with longer bolts.