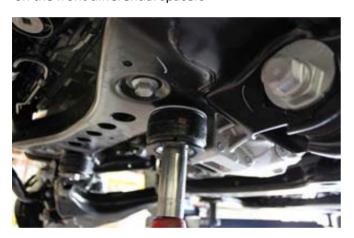

# 2. Removing front differential mounts and loosen rear dif. mount for ease of install on the front differential spacers

## 4WD VEHICLES ONLY, FOLLOW THESE INSTRUCTIONS FOR DIFFERENTIAL DROP

Remove front skid plate from the vehicle, then place a support or jack under the front differential. Remove the front differential mounting bolts, and lower enough to install new spacers. The 1" spacers install between the frame and the mounts. Install with the provided longer bolts and factory washers. Torque to factory spec, and reinstall the skid plate with the provided 1/2" tall spacers with longer bolts.