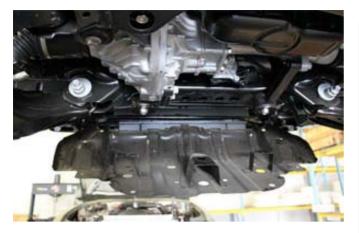

### 1. Dropping down skid plate to access diff.

## 4WD VEHICLES ONLY, FOLLOW THESE INSTRUCTIONS FOR DIFFERENTIAL DROP

Remove front skid plate from the vehicle, then place a support or jack under the front differential. Remove the front differential mounting bolts, and lower enough to install new spacers. The 1" spacers install between the frame and the mounts. Install with the provided longer bolts and factory washers. Torque to factory spec, and reinstall the skid plate with the provided 1/2" tall spacers with longer bolts.