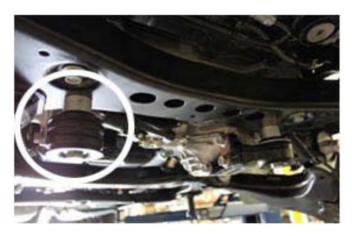

### 3. DIFFERENTIAL DROP INSTALLED

## 4WD VEHICLES ONLY, FOLLOW THESE INSTRUCTIONS FOR DIFFERENTIAL DROP

Remove front skid plate from the vehicle, then place a support or jack under the front differential. Remove the front differential mounting bolts, and lower enough to install new spacers. The 1" spacers install between the frame and the mounts. Install with the provided longer bolts and factory washers. Torque to factory spec, and reinstall the skid plate with the provided 1/2" tall spacers with longer bolts.